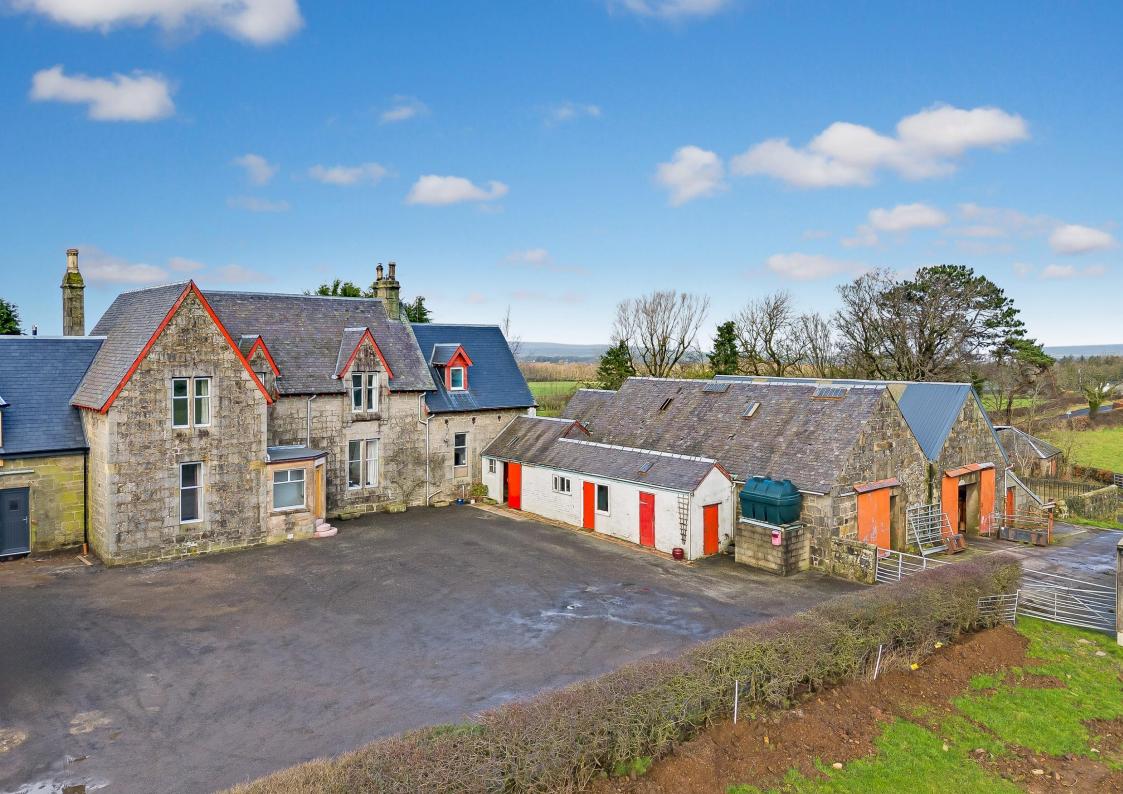

## Knockendale Farm, Knockendale, Symington, KA1 5PN

Donald Ross Residential are delighted to offer to the market Knockendale Farm. An attractive four bedroom Victorian farmhouse spanning over 2,400 square feet of spacious accommodation. Externally the property offers numerous outbuildings which could offer further accommodation, an extensive garden and three acres of land located on outskirts of the attractive country village of Symington.

- Formal Lounge
- Family/Dining room
- Dining Kitchen & Utility room
- Four Double Bedrooms
- En-suite Shower room
- Bathroom & ground floor Cloakroom
- Extensive Garden
- Stunning Character Farmhouse
- Circa 3 Acre Paddock with the option for additional land
- Numerous outbuilding which could be developed for further accommodation