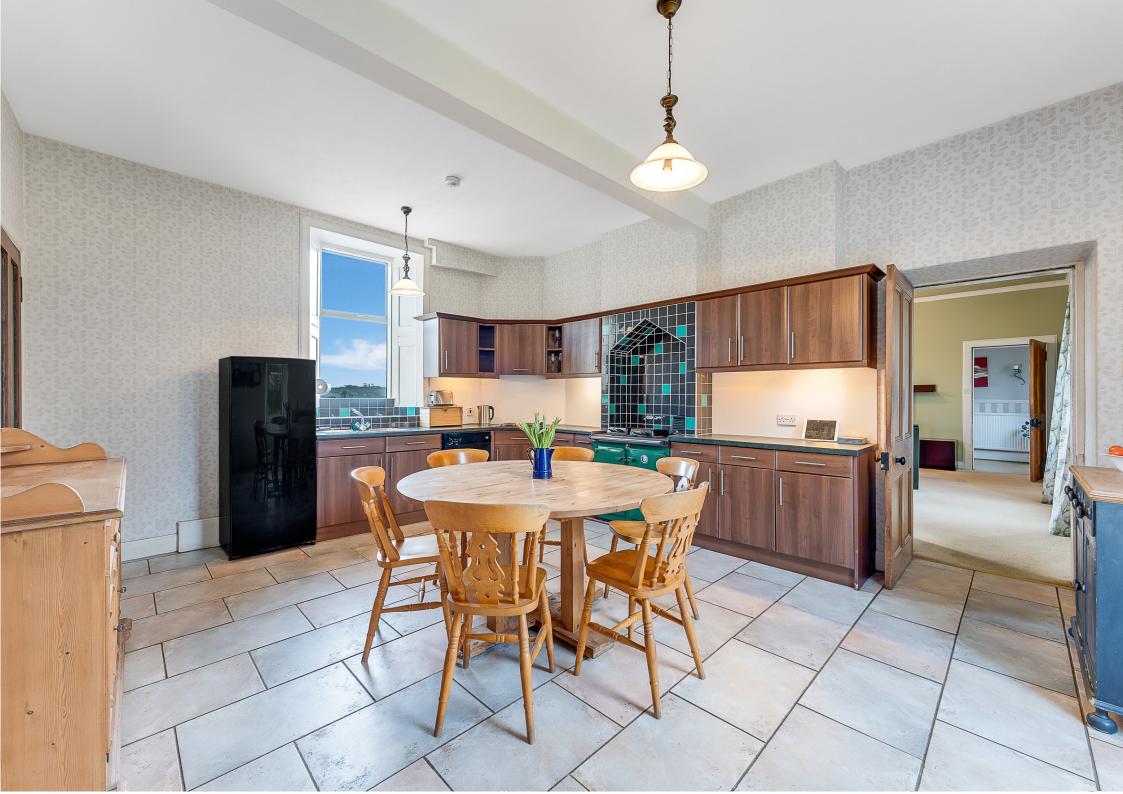

## Knockendale Farm, Knockendale, Symington, KA1 5PN

Donald Ross Residential are delighted to offer to the market Knockendale Farm. An attractive four bedroom Victorian farmhouse spanning over 2,400 square feet of spacious accommodation. Externally the property offers numerous outbuildings which could offer further accommodation, an extensive garden and three acres of land located on outskirts of the attractive country village of Symington.

- Formal Lounge
- Family/Dining room
- Dining Kitchen & Utility room
- Four Double Bedrooms
- En-suite Shower room
- Bathroom & ground floor Cloakroom
- Extensive Garden
- Stunning Character Farmhouse
- Circa 3 Acre Paddock with the option for additional land
- Numerous outbuilding which could be developed for further accommodation