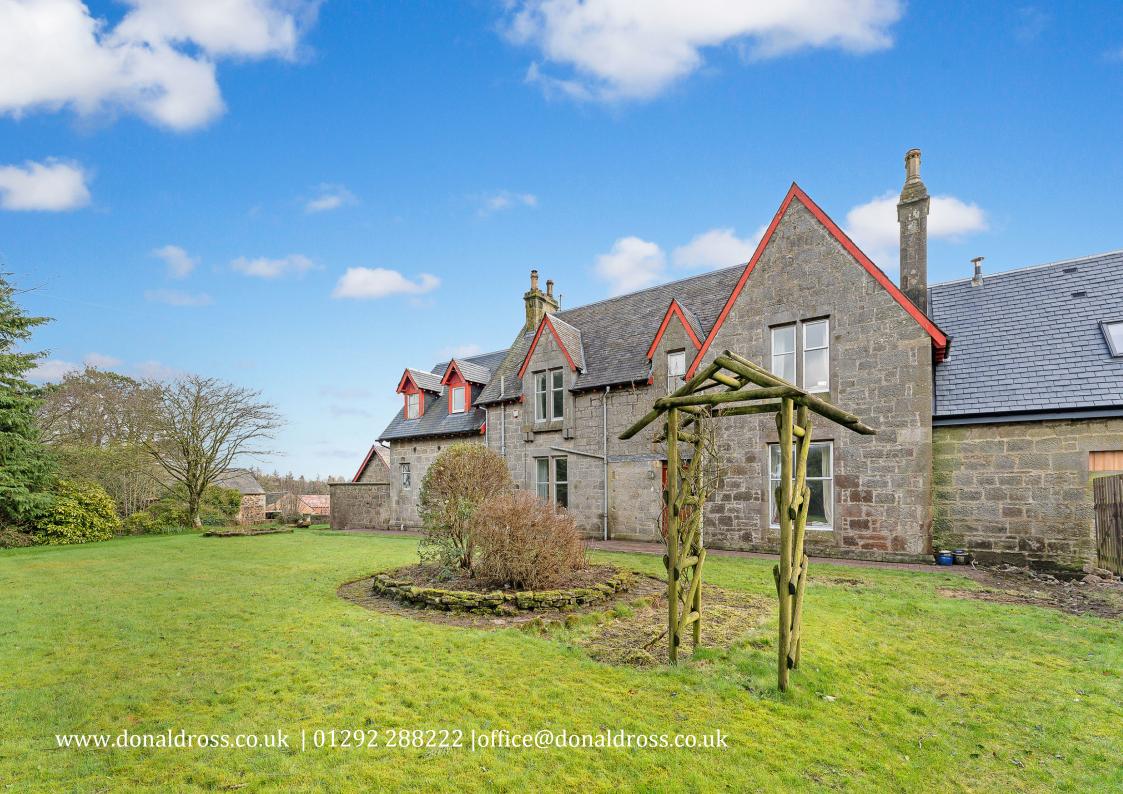

## Knockendale Farm, Knockendale, Symington, KA1 5PN

Donald Ross Residential are delighted to offer to the market Knockendale Farm. An attractive four bedroom Victorian farmhouse spanning over 2,400 square feet of spacious accommodation. Externally the property offers numerous outbuildings which could offer further accommodation, an extensive garden and three acres of land located on outskirts of the attractive country village of Symington.

- Formal Lounge
- Family/Dining room
- Dining Kitchen & Utility room
- Four Double Bedrooms
- En-suite Shower room
- Bathroom & ground floor Cloakroom
- Extensive Garden
- Stunning Character Farmhouse
- Circa 3 Acre Paddock with the option for additional land
- Numerous outbuilding which could be developed for further accommodation