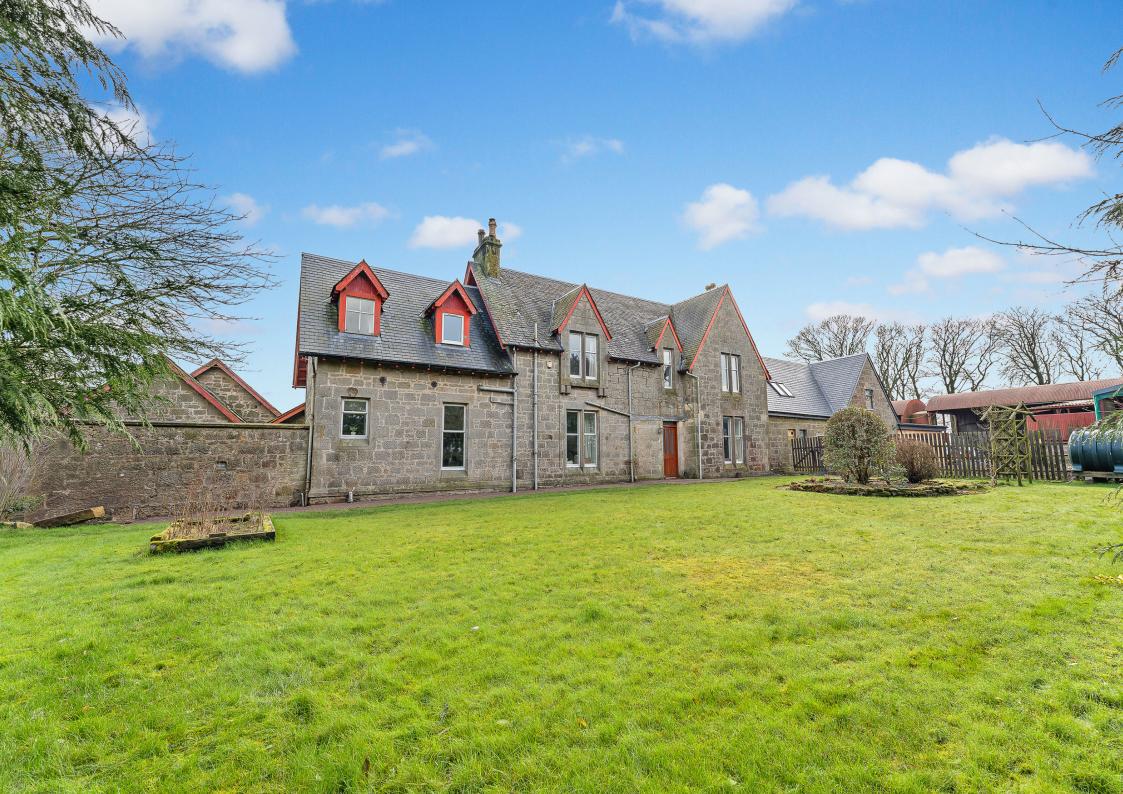

## Knockendale Farm, Knockendale, Symington, KA1 5PN

Donald Ross Residential are delighted to offer to the market Knockendale Farm. An attractive four bedroom Victorian farmhouse spanning over 2,400 square feet of spacious accommodation. Externally the property offers numerous outbuildings which could offer further accommodation, an extensive garden and three acres of land located on outskirts of the attractive country village of Symington.

- Formal Lounge
- Family/Dining room
- Dining Kitchen & Utility room
- Four Double Bedrooms
- En-suite Shower room
- Bathroom & ground floor Cloakroom
- Extensive Garden
- Stunning Character Farmhouse
- Circa 3 Acre Paddock with the option for additional land
- Numerous outbuilding which could be developed for further accommodation